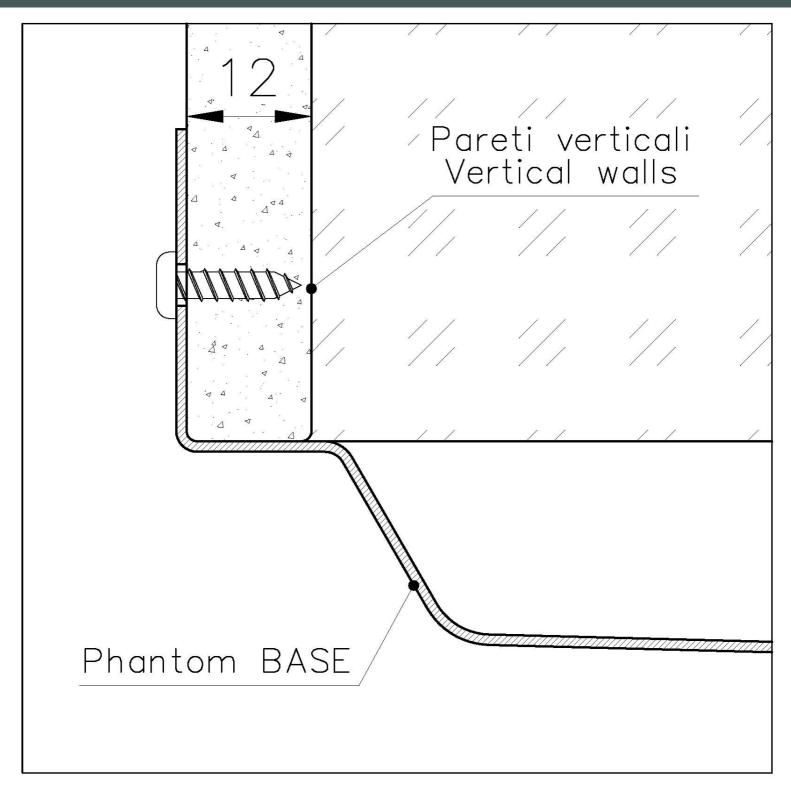

## DETTAGLIO PER TROPPO PIENO / OVERFLOW DETAILS

### FEATURES

| Gun Metal                       | The Gun Metal finish is obtained by treating steel with a physical process called PVD (Phisical Vacuum Deposition) which deposits particles of noble metals on the surface. The result is a unique and refined aesthetic effect, and an improvement of the mechanical properties of the steel which is more resistant to impact and scratches. |
|---------------------------------|------------------------------------------------------------------------------------------------------------------------------------------------------------------------------------------------------------------------------------------------------------------------------------------------------------------------------------------------|
| PHANTOM BASE - 12 mm            | The Phantom BASE sink's bottoms are specifically engineered to be coupled with sinks made out of slabs. The perimetric trough makes for a simple and perfect installation. This version of Phantom BASE is meant for slabs of 12mm thickness.                                                                                                  |
| PHANTOM BASE WITHOUT<br>WELDING | The steel bottom Phantom BASE solves the problem of water draining of slab sinks, because<br>the slope built into the moulded bottom ensures perfect draining. The radius and sloped profile<br>of Phantom BASE guarantee great practicality and hygiene in everyday cleaning.                                                                 |
| High thickness                  | 1mm thick steel. A significant thickness, which guarantees the maximum sturdiness and durability.                                                                                                                                                                                                                                              |
| Perimetral overflow             | The overflow is always a security on the Foster sinks that prevents the overflow of water in case of oversights. The perimeter drain solution improves aesthetics thanks to its square and essential shape.                                                                                                                                    |