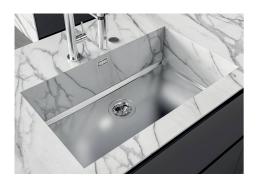

thick steel. A significant thickness, which guarantees the maximum sturdiness and durability.                                                                                                                                                                                                                                              |
| Perimetral overflow             | The overflow is always a security on the Foster sinks that prevents the overflow of water in case of oversights. The perimeter drain solution improves aesthetics thanks to its square and essential shape.                                                                                                                                    |

## **TECHNICAL DATA**







## DETTAGLIO PER TROPPO PIENO / OVERFLOW DETAILS

### GALLERY









### **OPTIONAL ACCESSORIES**



**Cestello inox** 8612 000



Stainless steel plate rack 8100 201



**Griglia Black** 8100 652



HPDE Chopping board 8657 001



White bowl 8153 100

#### **RECOMMENDED PAIRINGS**





Cooker hob Milanello Gun Metal 5F 7682 006

Mixer Tap Omega Plus Gun Metal 8498 856

#### **OPTIONAL AUTOMATIC WASTE FITTINGS**





Space Light automatic waste fitting - PL 8407 117

Space Push automatic waste fitting - PP 8407 116





Gun Metal automatic waste fitting -PG 8407 110



Automatic waste fitting 8407 100



Automatic waste fitting 8407 000