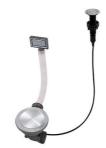

#### **OPTIONAL AUTOMATIC WASTE FITTINGS**

Space Light automatic waste fitting - PL 8407 117

Space Push automatic waste fitting - PP 8407 116

Gun Metal automatic waste fitting -PG 8407 110

Automatic waste fitting 8407 100

Automatic waste fitting 8407 000