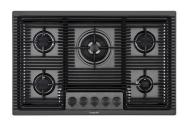

#### **RECOMMENDED PAIRINGS**

Cooker hob Milanello Gun Metal 5F 7682 006

Mixer Tap Omega Plus Gun Metal 8498 856