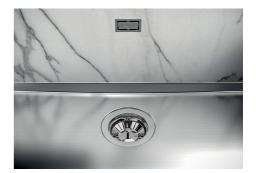

ck steel. A significant thickness, which guarantees the maximum sturdiness and durability.                                                                                                                                                                                                                                              |
| Perimetral overflow             | The overflow is always a security on the Foster sinks that prevents the overflow of water in case of oversights. The perimeter drain solution improves aesthetics thanks to its square and essential shape.                                                                                                                                    |

## **TECHNICAL DATA**







## DETTAGLIO PER TROPPO PIENO / OVERFLOW DETAILS

### GALLERY









### **OPTIONAL ACCESSORIES**



**Cestello inox** 8612 000



Stainless steel plate rack 8100 201



**Griglia Black** 8100 652



HPDE Chopping board 8657 001



White bowl 8153 100

#### **RECOMMENDED PAIRINGS**





Cooker hob Milanello Gun Metal 5F 7682 006

Mixer Tap Omega Plus Gun Metal 8498 856

#### **OPTIONAL AUTOMATIC WASTE FITTINGS**





Space Light automatic waste fitting - PL 8407 117

Space Push automatic waste fitting - PP 8407 116





Gun Metal automatic waste fitting -PG 8407 110



Automatic waste fitting 8407 100



Automatic waste fitting 8407 000