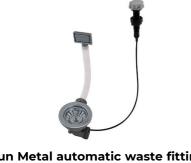

#### **OPTIONAL AUTOMATIC WASTE FITTINGS**

Space Light automatic waste fitting - PL 8407 117

Space Push automatic waste fitting - PP 8407 116

Gun Metal automatic waste fitting -PG 8407 110

Automatic waste fitting 8407 100