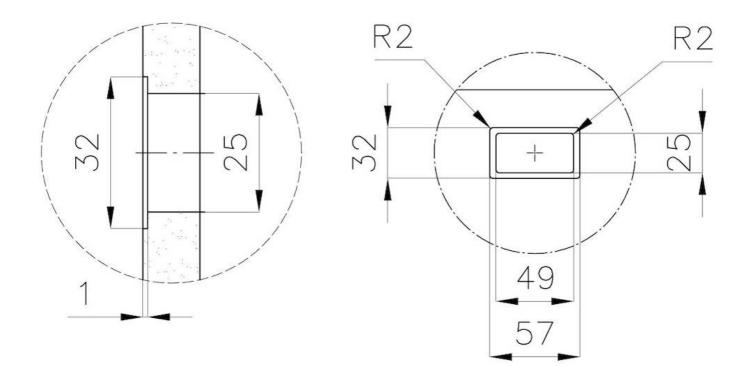

## DETTAGLIO PER TROPPO PIENO / OVERFLOW DETAILS

### FEATURES

| Gun Metal                       | The Gun Metal finish is obtained by treating steel with a physical process called PVD (Phisical Vacuum Deposition) which deposits particles of noble metals on the surface. The result is a unique and refined aesthetic effect, and an improvement of the mechanical properties of the steel which is more resistant to impact and scratches. |
|---------------------------------|------------------------------------------------------------------------------------------------------------------------------------------------------------------------------------------------------------------------------------------------------------------------------------------------------------------------------------------------|
| PHANTOM BASE - 12 mm            | The Phantom BASE sink's bottoms are specifically engineered to be coupled with sinks made out of slabs. The perimetric trough makes for a simple and perfect installation. This version of Phantom BASE is meant for slabs of 12mm thickness.                                                                                                  |
| PHANTOM BASE WITHOUT<br>WELDING | The steel bottom Phantom BASE solves the problem of water draining of slab sinks, because<br>the slope built into the moulded bottom ensures perfect draining. The radius and sloped profile<br>of Phantom BASE guarantee great practicality and hygiene in everyday cleaning.                                                                 |
| High thickness                  | 1mm thick steel. A significant thickness, which guarantees the maximum sturdiness and durability.                                                                                                                                                                                                                                              |
| Perimetral overflow             | The overflow is always a security on the Foster sinks that prevents the overflow of water in case of oversights. The perimeter drain solution improves aesthetics thanks to its square and essential shape.                                                                                                                                    |