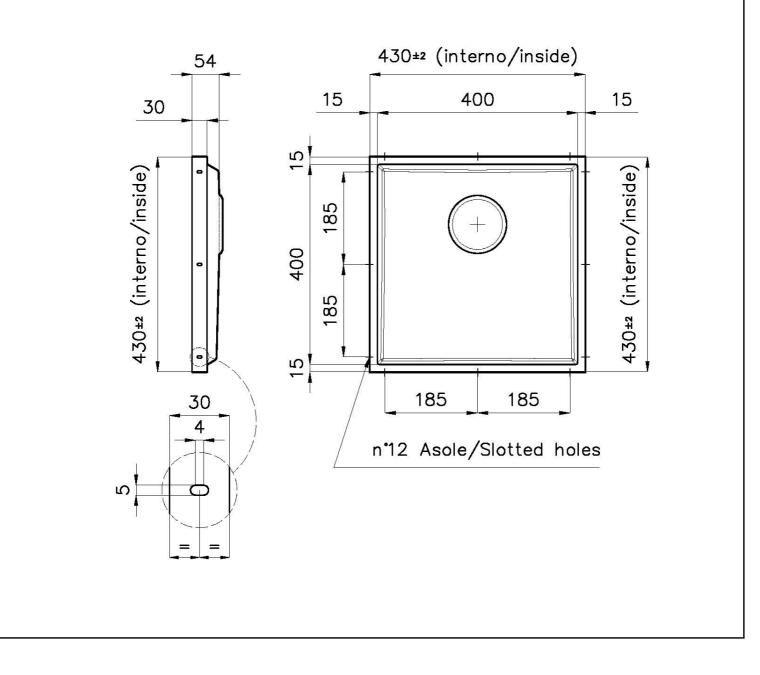

## **TECHNICAL DATA**

## DETAILS

(

| Material          | AISI 304 stainless steel                                                                                 |
|-------------------|----------------------------------------------------------------------------------------------------------|
| Texture           | Foster brushed                                                                                           |
| Finish            | PVD                                                                                                      |
| Coloring          | Gun Metal                                                                                                |
| Dimensions        | 530 x 430 mm                                                                                             |
| Number of bowls   | 1 bowl                                                                                                   |
| Bowl dimension    | 506 x 406 mm                                                                                             |
| Built-in hole     | View technical data sheet                                                                                |
| Standard fittings | Drain, Foster overflow and universal corrugated pipe (for installing different overflows), Boxed packing |

| Waste fitting | 3,5" drain             |
|---------------|------------------------|
| Notes:        | For 12 mm thick sheets |
|               |                        |