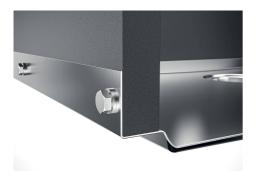

### FEATURES

| Gun Metal                       | The Gun Metal finish is obtained by treating steel with a physical process called PVD (Phisical Vacuum Deposition) which deposits particles of noble metals on the surface. The result is a unique and refined aesthetic effect, and an improvement of the mechanical properties of the steel which is more resistant to impact and scratches. |
|---------------------------------|------------------------------------------------------------------------------------------------------------------------------------------------------------------------------------------------------------------------------------------------------------------------------------------------------------------------------------------------|
| PHANTOM BASE - 12 mm            | The Phantom BASE sink's bottoms are specifically engineered to be coupled with sinks made out of slabs. The perimetric trough makes for a simple and perfect installation. This version of Phantom BASE is meant for slabs of 12mm thickness.                                                                                                  |
| PHANTOM BASE WITHOUT<br>WELDING | The steel bottom Phantom BASE solves the problem of water draining of slab sinks, because<br>the slope built into the moulded bottom ensures perfect draining. The radius and sloped profile<br>of Phantom BASE guarantee great practicality and hygiene in everyday cleaning.                                                                 |
| High thickness                  | 1mm thick steel. A significant thickness, which guarantees the maximum sturdiness and durability.                                                                                                                                                                                                                                              |
| Perimetral overflow             | The overflow is always a security on the Foster sinks that prevents the overflow of water in case of oversights. The perimeter drain solution improves aesthetics thanks to its square and essential shape.                                                                                                                                    |

## DETTAGLIO PER TROPPO PIENO / OVERFLOW DETAILS