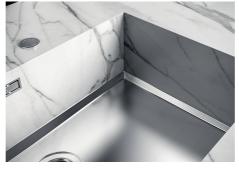

### FEATURES

| Gun Metal                       | The Gun Metal finish is obtained by treating steel with a physical process called PVD (Phisical Vacuum Deposition) which deposits particles of noble metals on the surface. The result is a unique and refined aesthetic effect, and an improvement of the mechanical properties of the steel which is more resistant to impact and scratches. |
|---------------------------------|------------------------------------------------------------------------------------------------------------------------------------------------------------------------------------------------------------------------------------------------------------------------------------------------------------------------------------------------|
| PHANTOM BASE - 12 mm            | The Phantom BASE sink's bottoms are specifically engineered to be coupled with sinks made out of slabs. The perimetric trough makes for a simple and perfect installation. This version of Phantom BASE is meant for slabs of 12mm thickness.                                                                                                  |
| PHANTOM BASE WITHOUT<br>WELDING | The steel bottom Phantom BASE solves the problem of water draining of slab sinks, because<br>the slope built into the moulded bottom ensures perfect draining. The radius and sloped profile<br>of Phantom BASE guarantee great practicality and hygiene in everyday cleaning.                                                                 |
| High thickness                  | 1mm thick steel. A significant thickness, which guarantees the maximum sturdiness and durability.                                                                                                                                                                                                                                              |
| Perimetral overflow             | The overflow is always a security on the Foster sinks that prevents the overflow of water in case of oversights. The perimeter drain solution improves aesthetics thanks to its square and essential shape.                                                                                                                                    |

### GALLERY